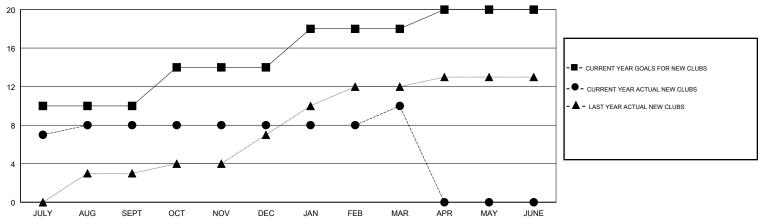

lts as of: 03/31/2018

#### GMT: SWADESH RANJAN SAHA

# LOCATION INDIA

**GMT CA** 

| Clubs  RESULTS FOR 2017-2018 |    |   |   | Members  RESULTS FOR 2017-2018 |     |     |    |
|------------------------------|----|---|---|--------------------------------|-----|-----|----|
|                              |    |   |   |                                |     |     |    |
| JULY/AUG/SEPT                | 10 | 8 | 0 | JULY/AUG/SEPT                  | 220 | 353 | 68 |
| OCT/NOV/DEC                  | 4  | 0 | 1 | OCT/NOV/DEC                    | 80  | 101 | 47 |
| JAN/FEB/MAR                  | 4  | 2 | 0 | JAN/FEB/MAR                    | 60  | 172 | 42 |
| APR/MAY/JUNE                 | 2  | 0 | 0 | APR/MAY/JUNE                   | 40  | 0   | 0  |

## GOALS AND ACTUAL NEW CLUBS CUMULATIVE



## GOALS AND ACTUAL MEMBERS CUMULATIVE





| DROPPED CLUBS: 1 |     |
|------------------|-----|
| DROPPED MEMBERS  |     |
| DECEASED         | 8   |
| CLUB CANCELLED   | 0   |
| OTHER            | 148 |
| TOTAL            | 156 |

| 64 CLUBS OF 82 ADDED 1 OR MORE |   |
|--------------------------------|---|
| NEW MEMBERS                    |   |
|                                |   |
|                                |   |
|                                | ı |

 GENDER DISTRIBUTION

 MALE
 2,376 (72.35%)

 FEMALE
 908 (27.65%)

 Women Percentage Fiscal Year Goal: 30%

TOTAL FAMILY UNIT MEMBERS

CLICK HERE FOR CUMULATIVE
MEMBERSHIP DATA

FAMILY MEMBERS PAYING HALF 636
DUES

1,229