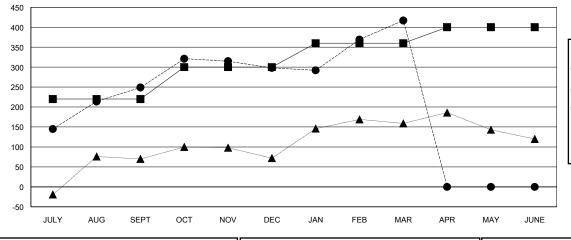

## GOALS AND ACTUAL MEMBERS CUMULATIVE

| DROPPED CLUBS: 1 |     |
|------------------|-----|
| DROPPED MEMBERS  |     |
| DECEASED         | 8   |
| CLUB CANCELLED   | 0   |
| OTHER            | 148 |
| TOTAL            | 156 |